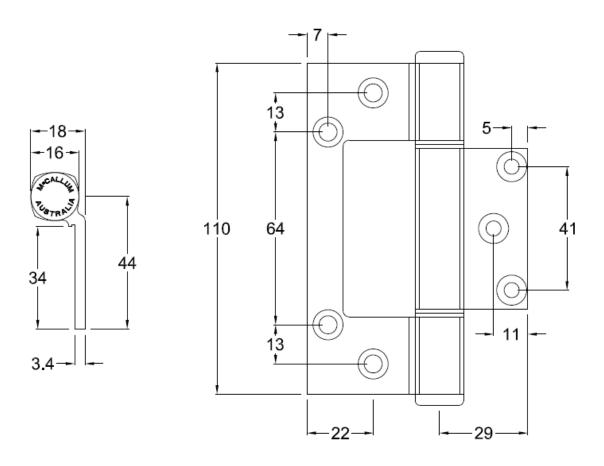

# **Technical Data Sheet**

## A117 Aluminium Interfold Hinge 110mm - Offset

- Hinge Type: Interfold Hinge Offset
- Material: High strength Aluminium Alloy T6
  minimum tensile 254 mpa
- Hinge Pin: 6mm Diameter Stainless Steel 304
  grade
- Bushes: Flanged Nylon
- Knuckle: Offset Squareline Heavy Duty
- Endcaps: Aluminium Pressed Interference fit
- Face Fix: N/A
- Hinge Positioning Locator: Yes
- Maximum Weight Capacity: 50kg's 3 Hinges