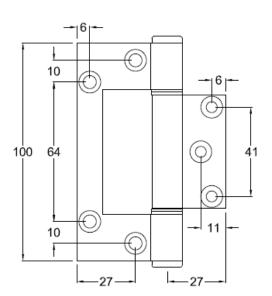

## A124 Aluminium Interfold Hinge 100mm Wrap-around face fix

#### **SPECIFICATION**

- Hinge Type: Interfold Hinge
- Material: High strength Aluminium Alloy T6 minimum tensile 254 mpa
- Hinge Pin: 6mm Diameter Stainless Steel 304 grade
- Bushes: Flanged Nylon
- Knuckle: Round Centre Medium Duty
- Endcaps: Aluminium Pressed Interference fit
- Face Fix: Wrap-around face fixing to door & frame
- Hinge Positioning Locator: Yes
- Maximum Weight Capacity: 20kg's 3 Hinges