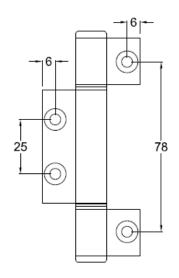

#### **SPECIFICATION**

- Hinge Type: Interfold Hinge
- Material: High strength Aluminium Alloy T6 minimum tensile 254 mpa
- Hinge Pin: 6mm Diameter Stainless Steel 304 grade
- Bushes: Flanged Nylon
- Knuckle: Round Centre Medium Duty
- Endcaps: Aluminium Pressed Interference fit
- Face Fix: Wrap-around face fixing to door & frame
- Hinge Positioning Locator: Yes
- Maximum Weight Capacity: 20kg's 3 Hinges