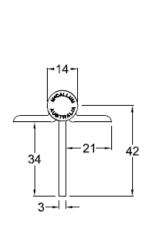

#### **SPECIFICATION**

- Hinge Type: Interfold Hinge
- Material: High strength Aluminium Alloy T6 minimum tensile 254 mpa
- Hinge Pin: 6mm Diameter Stainless Steel 304 grade
- Bushes: Flanged Nylon
- Knuckle: Round Centre Medium Duty
- Endcaps: Aluminium Pressed Interference fit
- Face Fix: Wrap-around face fixing to door & frame
- Hinge Positioning Locator: Yes
- Maximum Weight Capacity: 20kg's 3 Hinges