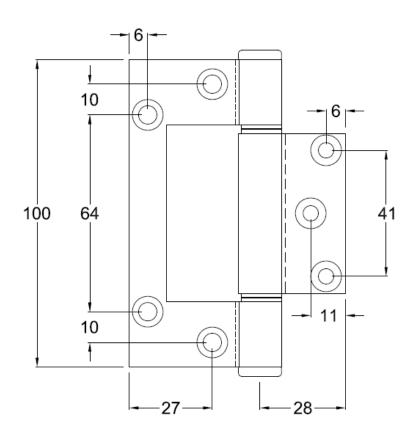

### **SPECIFICATION**

- Hinge Type: Interfold Hinge
- Material: High strength Aluminium Alloy T6 minimum tensile 254 mpa
- **Hinge Pin:** 6mm Diameter Stainless Steel 304 grade
- Bushes: Flanged Nylon
- Knuckle: Round Centre Medium Duty
- Endcaps: Aluminium Pressed Interference fit
- Face Fix: N/A
- Hinge Positioning Locator: Yes
- Maximum Weight Capacity: 20kg's 3 Hinges

#### **INSTALLATION GUIDE**

- Minimum Door Thickness 35mm
- Suitable for Aluminium & some Timber doors in Aluminium frames
- As a guide doors:
  - o 2040 high x 820 up to 20kg 3 hinges
- Recommended that the minimum of 3 hinges be used with the top hinge located as high as possible
- Where door closers are or to be installed and or higher traffic doors a fourth hinge may be required