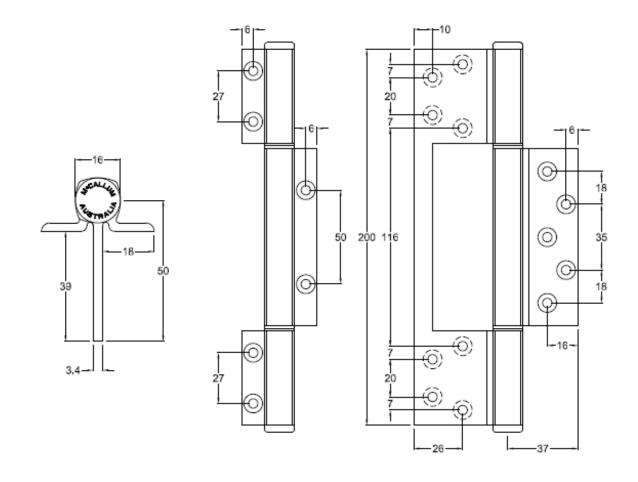

# SPECIFICATION

- Hinge Type: Interfold Hinge
- **Material:** High strength Aluminium Alloy T6 minimum tensile 254 mpa
- Hinge Pin: 6mm Diameter Stainless Steel 304
  grade
- Bushes: Flanged Nylon
- Knuckle: Squareline Heavy Duty
- Endcaps: Aluminium Pressed Interference fit
- Face Fix: Wrap-around face fixing to door & frame
- Hinge Positioning Locator: Yes
- Maximum Weight Capacity: 120kg's 3 Hinges

# FIXING

- Fastening screws supplied
- Aluminium fixings 10G x 12mm, 304SS undercut countersunk self-tapping Phillips drive screw
- Face fixing to the door and frame
- Pop Rivets are NOT RECOMMENDED