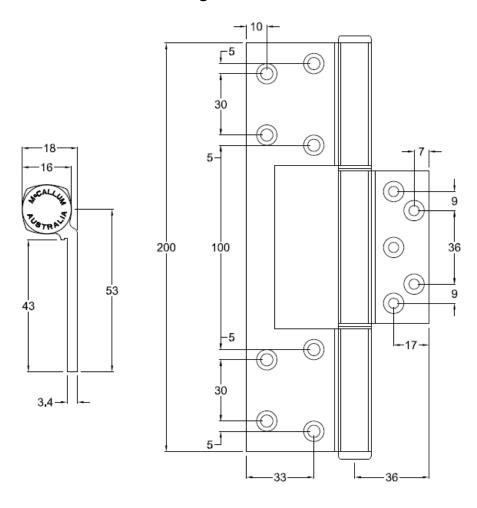

# **Technical Data Sheet**

# A137 Aluminium Interfold Hinge 200mm – Offset

## **SPECIFICATION**

- Hinge Type: Interfold Hinge Offset
- Material: High strength Aluminium Alloy T6 minimum tensile 254 mpa
- **Hinge Pin:** 6mm Diameter Stainless Steel 304 grade
- Bushes: Flanged Nylon
- Knuckle: Offset Squareline Heavy Duty
- Endcaps: Aluminium Pressed Interference fit
- Face Fix: N/A
- Hinge Positioning Locator: Yes
- Maximum Weight Capacity: 100kg's 3 Hinges