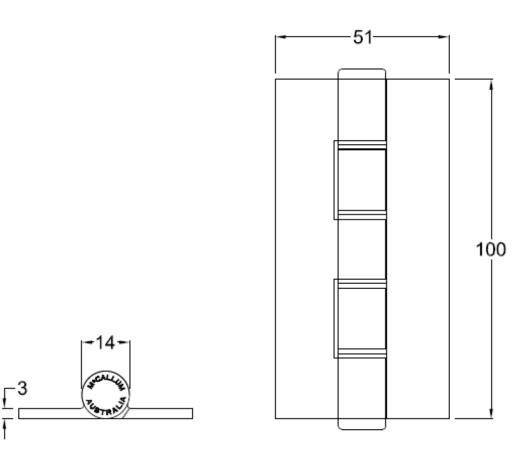

## A140 Aluminium Blank Butt Hinge 100x51x3mm - Undrilled

| <ul> <li>SPECIFICATION</li> <li>Hinge Type: Butt Hinge – Fixed Pin</li> <li>Material: High strength Aluminium Alloy T6</li> </ul> | <ul><li>INSTALLATION GUIDE</li><li>Minimum Door Thickness 35mm</li><li>Suitable for Aluminium door and partitions</li></ul>                               |
|-----------------------------------------------------------------------------------------------------------------------------------|-----------------------------------------------------------------------------------------------------------------------------------------------------------|
| minimum tensile 254 mpa                                                                                                           | As a guide doors:                                                                                                                                         |
| <ul> <li>Hinge Pin: 4.7mm Diameter Stainless Steel 304<br/>grade</li> <li>Bushes: Flanged Nylon</li> </ul>                        | <ul> <li>2040 high x 820 up to 20kg – 3 hinges</li> <li>Recommended that the minimum of 3 hinges be used with the top hinge located as high as</li> </ul> |
| Knuckle: Round                                                                                                                    | possible                                                                                                                                                  |
| <ul> <li>Endcaps: Aluminium Pressed Interference fit</li> <li>Face Fix: N/A</li> </ul>                                            |                                                                                                                                                           |
| Maximum Weight Capacity: 20kg's – 3 Hinges                                                                                        | FIXING                                                                                                                                                    |
| FINISH <ul> <li>A140SNA – Satin Natural Anodised</li> </ul>                                                                       | <ul> <li>Fastening screws NOT supplied</li> <li>Pop Rivets are NOT RECOMMENDED</li> </ul>                                                                 |