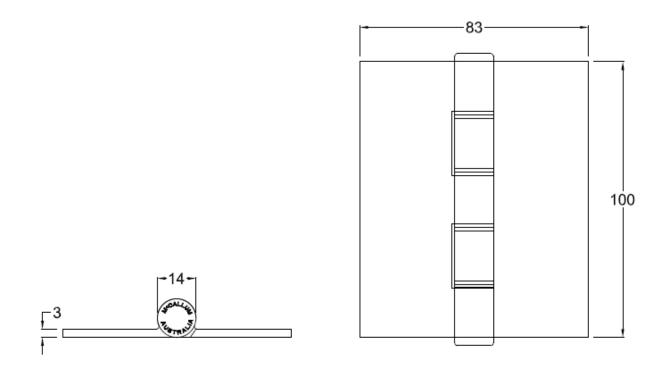

## A142 Aluminium Blank Butt Hinge 100x83x3mm - Undrilled

| <ul> <li>SPECIFICATION</li> <li>Hinge Type: Butt Hinge – Fixed Pin</li> <li>Material: High strength Aluminium Alloy T6<br/>minimum tensile 254 mpa</li> <li>Hinge Pin: 4.7mm Diameter Stainless Steel 304</li> </ul> | <ul> <li>INSTALLATION GUIDE</li> <li>Minimum Door Thickness 35mm</li> <li>Suitable for Aluminium doors and partitions</li> <li>As a guide doors: <ul> <li>2040 high x 820 up to 20kg – 3 hinges</li> </ul> </li> </ul> |
|----------------------------------------------------------------------------------------------------------------------------------------------------------------------------------------------------------------------|------------------------------------------------------------------------------------------------------------------------------------------------------------------------------------------------------------------------|
| grade <ul> <li>Bushes: Flanged Nylon</li> <li>Knuckle: Round</li> <li>Endcaps: Aluminium Pressed Interference fit</li> <li>Face Fix: N/A</li> </ul>                                                                  | <ul> <li>Recommended that the minimum of 3 hinges be<br/>used with the top hinge located as high as<br/>possible</li> </ul>                                                                                            |
| <ul> <li>Maximum Weight Capacity: 20kg's – 3 Hinges</li> <li>FINISH</li> <li>A142SNA – Satin Natural Anodised</li> </ul>                                                                                             | <ul> <li>FIXING</li> <li>Fastening screws NOT supplied</li> <li>Pop Rivets are NOT RECOMMENDED</li> </ul>                                                                                                              |