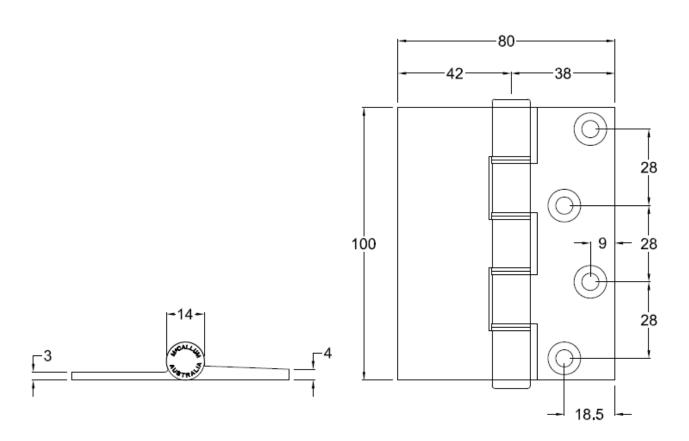

# **Technical Data Sheet**

# A143 Aluminium Combination Butt Hinge 100x80x3mm

## **SPECIFICATION**

- Hinge Type: Combination Butt Hinge Fixed Pin
- Material: High strength Aluminium Alloy T6 minimum tensile 254 mpa
- **Hinge Pin:** 4.7mm Diameter Stainless Steel 304 grade
- Bushes: Flanged Nylon
- Knuckle: Round
- Endcaps: Aluminium Pressed Interference fit
- Face Fix: N/A
- Maximum Weight Capacity: 20kg's 3 Hinges