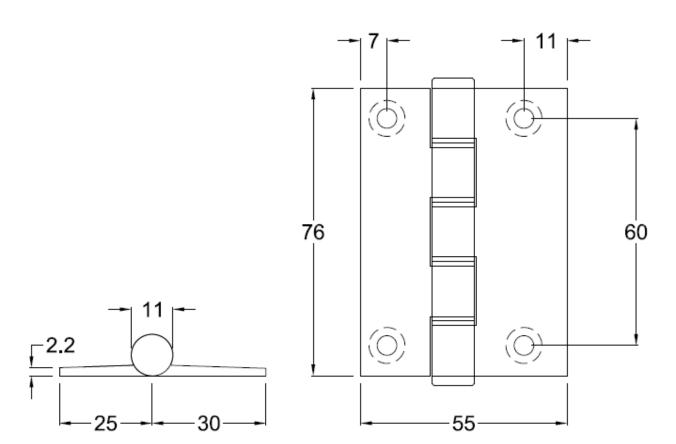

#### **SPECIFICATION**

- Hinge Type: Butt Hinge Fixed Pin
- Material: High strength Aluminium Alloy T6 minimum tensile 254 mpa
- **Hinge Pin:** 4mm Diameter Stainless Steel 304 grade
- Bushes: Flanged Nylon
- Knuckle: Round
- Endcaps: Aluminium Pressed Interference fit
- Face Fix: N/A
- Maximum Weight Capacity: 20kg's 3 Hinges

### **INSTALLATION GUIDE**

- Minimum Door Thickness 30mm
- Suitable for Aluminium doors and windows in Aluminium frames
- As a guide doors:
  - o 2040 high x 820 up to 20kg 3 hinges
- Recommended that the minimum of 3 hinges be used with the top hinge located as high as possible