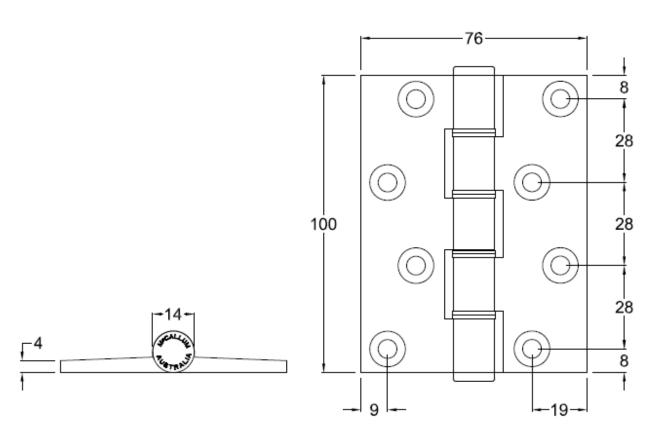

## A150 Aluminium Butt Hinge 100x76mm

#### **SPECIFICATION**

- Hinge Type: Butt Hinge Fixed Pin
- Material: High strength Aluminium Alloy T6 minimum tensile 254 mpa
- **Hinge Pin:** 4.7mm Diameter Stainless Steel 304 grade
- Bushes: Flanged Nylon
- Knuckle: Round
- Endcaps: Aluminium Pressed Interference fit
- Face Fix: N/A
- Maximum Weight Capacity: 20kg's 3 Hinges