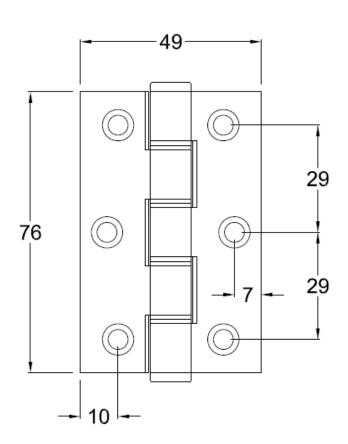

### A151 Aluminium Cabinet Butt Hinge 76x49mm

#### **SPECIFICATION**

- Hinge Type: Butt Hinge Fixed Pin
- Material: High strength Aluminium Alloy T6 minimum tensile 254 mpa
- **Hinge Pin:** 4mm Diameter Stainless Steel 304 grade
- Bushes: Flanged Nylon
- Knuckle: Round
- Endcaps: Aluminium Pressed Interference fit
- Face Fix: N/A