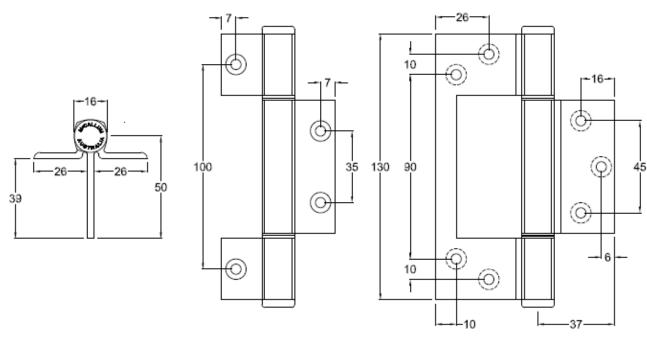

## A154 Aluminium Interfold Hinge 130mm Wrap-around face fix

| SPECIFICATION                                        | INSTALLATION GUIDE                                         |
|------------------------------------------------------|------------------------------------------------------------|
| Hinge Type: Interfold Hinge                          | Minimum Door Thickness 40mm                                |
| Material: High strength Aluminium Alloy T6           | Suitable for Aluminium and Timber doors in                 |
| minimum tensile 254 mpa                              | Aluminium frames                                           |
| • Hinge Pin: 6mm Diameter Stainless Steel 304        | As a guide doors:                                          |
| grade                                                | <ul> <li>2040 high x 820 up to 100kg – 3 hinges</li> </ul> |
| Bushes: Flanged Nylon                                | Recommended that the minimum of 3 hinges be                |
| Knuckle: Squareline - Heavy Duty                     | used with the top hinge located as high as                 |
| Endcaps: Aluminium Pressed Interference fit          | possible                                                   |
| • Face Fix: Wrap-around face fixing to door &        | Where door closers are or to be installed and or           |
| frame                                                | higher traffic doors a fourth hinge may be                 |
| Hinge Positioning Locator: Yes                       | required                                                   |
| • Maximum Weight Capacity: 100kg's – 3               |                                                            |
| Hinges                                               | FIXING                                                     |
|                                                      |                                                            |
|                                                      | Fastening screws supplied                                  |
| FINISH                                               | Aluminium fixings - 10G x 12mm, 304SS                      |
| <ul> <li>A154SNA – Satin Natural Anodised</li> </ul> | undercut countersunk self-tapping Phillips drive<br>screw  |
| <ul> <li>A154BLK – Black Powder Coat</li> </ul>      | <ul> <li>Face fixing to the door and frame</li> </ul>      |
| <ul> <li>A154WHT – White Powder Coat</li> </ul>      | <ul> <li>Pop Rivets are NOT RECOMMENDED</li> </ul>         |
| <ul> <li>A154SPC – Special Powder Coat</li> </ul>    |                                                            |
|                                                      |                                                            |