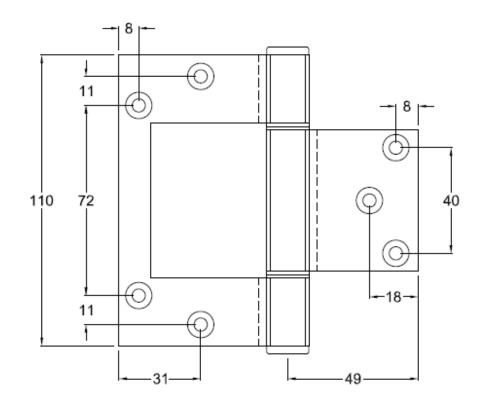

## A155 Aluminium Wide Throw Interfold Hinge 110mm

### **SPECIFICATION**

- Hinge Type: Wide Throw Interfold Hinge –
   15mm extra wide throw
- Material: High strength Aluminium Alloy T6 minimum tensile 254 mpa
- **Hinge Pin:** 6mm Diameter Stainless Steel 304 grade
- Bushes: Flanged Nylon
- Knuckle: Squareline Heavy Duty
- Endcaps: Aluminium Pressed Interference fit
- Face Fix: N/A
- Hinge Positioning Locator: Yes
- Maximum Weight Capacity: 40kg's 3
  Hinges