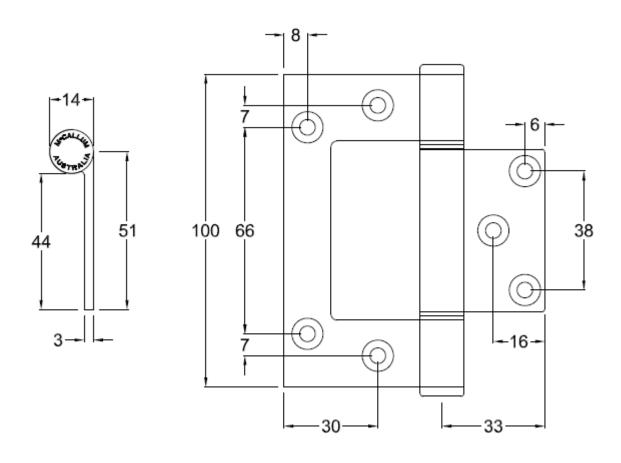

#### **SPECIFICATION**

- Hinge Type: Interfold Hinge Offset
- Material: High strength Aluminium Alloy T6 minimum tensile 254 mpa
- **Hinge Pin:** 4.7mm Diameter Stainless Steel 304 grade
- Bushes: Flanged Nylon
- Knuckle: Round Offset Medium Duty
- Endcaps: Aluminium Pressed Interference fit
- Face Fix: N/A
- Hinge Positioning Locator: N/A
- Maximum Weight Capacity: 20kg's 3 Hinges

#### **FIXING**

- · Fastening screws supplied
- Aluminium fixings 10G x 12mm, 304SS undercut countersunk self-tapping Phillips drive screw
- Pop Rivets are NOT RECOMMENDED