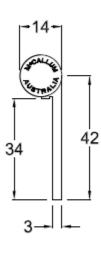

## A167 Aluminium Interfold Hinge 100mm - Offset

| SPECIFICATION                                        | INSTALLATION GUIDE                                        |
|------------------------------------------------------|-----------------------------------------------------------|
| Hinge Type: Interfold Hinge - Offset                 | Minimum Door Thickness 35mm                               |
| Material: High strength Aluminium Alloy T6           | Suitable for Aluminium and some Timber doors              |
| minimum tensile 254 mpa                              | in Aluminium frames                                       |
| • Hinge Pin: 4.7mm Diameter Stainless Steel 304      | As a guide doors:                                         |
| grade                                                | <ul> <li>2040 high x 820 up to 20kg – 3 hinges</li> </ul> |
| Bushes: Flanged Nylon                                | Recommended that the minimum of 3 hinges be               |
| Knuckle: Round Offset - Medium Duty                  | used with the top hinge located as high as                |
| Endcaps: Aluminium Pressed Interference fit          | possible                                                  |
| Face Fix: N/A                                        | • Where door closers are or to be installed and or        |
| <ul> <li>Hinge Positioning Locator: Yes</li> </ul>   | higher traffic doors a fourth hinge may be                |
| • Maximum Weight Capacity: 20kg's – 3 Hinges         | required                                                  |
|                                                      |                                                           |
|                                                      | FIXING                                                    |
|                                                      | <ul> <li>Fastening screws supplied</li> </ul>             |
| FINISH                                               | <ul> <li>Aluminium fixings - 10G x 12mm, 304SS</li> </ul> |
| <ul> <li>A167SNA – Satin Natural Anodised</li> </ul> | undercut countersunk self-tapping Phillips drive          |
| A167BLK – Black Powder Coat                          | screw                                                     |
| A167WHT– White Powder Coat                           | Pop Rivets are NOT RECOMMENDED                            |
| L                                                    | 1                                                         |