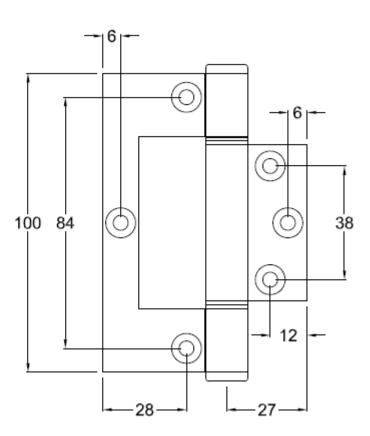

## A167 Aluminium Interfold Hinge 100mm - Offset

| SPECIFICATION                                        | INSTALLATION GUIDE                                        |
|------------------------------------------------------|-----------------------------------------------------------|
| Hinge Type: Interfold Hinge - Offset                 | Minimum Door Thickness 35mm                               |
| Material: High strength Aluminium Alloy T6           | Suitable for Aluminium and some Timber doors              |
| minimum tensile 254 mpa                              | in Aluminium frames                                       |
| • Hinge Pin: 4.7mm Diameter Stainless Steel 304      | As a guide doors:                                         |
| grade                                                | <ul> <li>2040 high x 820 up to 20kg – 3 hinges</li> </ul> |
| Bushes: Flanged Nylon                                | Recommended that the minimum of 3 hinges be               |
| Knuckle: Round Offset - Medium Duty                  | used with the top hinge located as high as                |
| Endcaps: Aluminium Pressed Interference fit          | possible                                                  |
| Face Fix: N/A                                        | • Where door closers are or to be installed and or        |
| <ul> <li>Hinge Positioning Locator: Yes</li> </ul>   | higher traffic doors a fourth hinge may be                |
| • Maximum Weight Capacity: 20kg's – 3 Hinges         | required                                                  |
|                                                      |                                                           |
|                                                      | FIXING                                                    |
|                                                      | <ul> <li>Fastening screws supplied</li> </ul>             |
| FINISH                                               | <ul> <li>Aluminium fixings - 10G x 12mm, 304SS</li> </ul> |
| <ul> <li>A167SNA – Satin Natural Anodised</li> </ul> | undercut countersunk self-tapping Phillips drive          |
| A167BLK – Black Powder Coat                          | screw                                                     |
| A167WHT– White Powder Coat                           | Pop Rivets are NOT RECOMMENDED                            |
| L                                                    | 1                                                         |