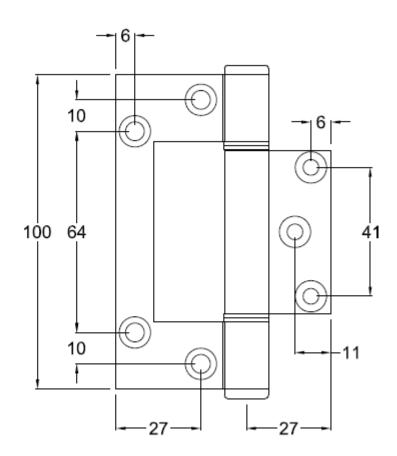

#### **SPECIFICATION**

- Hinge Type: Interfold Hinge Offset
- Material: High strength Aluminium Alloy T6 minimum tensile 254 mpa
- **Hinge Pin:** 4.7mm Diameter Stainless Steel 304 grade
- Bushes: Flanged Nylon
- Knuckle: Round Offset Medium Duty
- Endcaps: Aluminium Pressed Interference fit
- Face Fix: N/A
- Hinge Positioning Locator: Yes
- Maximum Weight Capacity: 20kg's 3 Hinges