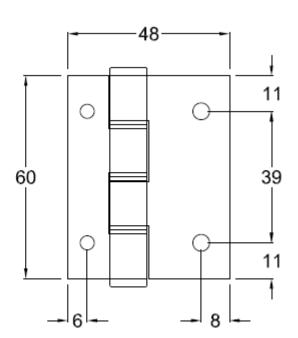

# A170 Aluminium Door & Shower Butt Hinge 76x48x2.2mm

# **SPECIFICATION**

- Hinge Type: Butt Hinge Fixed Pin
- Material: High strength Aluminium Alloy T6 minimum tensile 254 mpa
- Hinge Pin: 4mm Diameter Stainless Steel 304
  grade
- Bushes: Flanged Nylon
- Knuckle: Round
- Endcaps: Aluminium Pressed Interference fit
- Face Fix: N/A
- Maximum Weight Capacity: 20kg's 3 Hinges