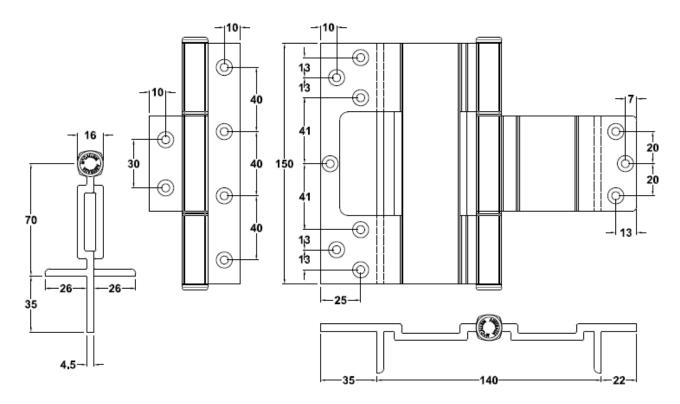

## A171 Aluminium Wide Throw Interfold Hinge 150mm

| SPECIFICATION                                     | INSTALLATION GUIDE                                        |
|---------------------------------------------------|-----------------------------------------------------------|
| Hinge Type: Wide Throw Interfold Hinge –          | Minimum Door Thickness 40mm                               |
| 140mm wide throw                                  | Suitable for Aluminium and some Timber doors              |
| Material: High strength Aluminium Alloy T6        | in Aluminium frames                                       |
| minimum tensile 254 mpa                           | As a guide doors:                                         |
| Hinge Pin: 6mm Diameter Stainless Steel 304       | $\circ$ 2040 high x 820 up to 60kg – 3 hinges             |
| grade                                             | • Recommended that the minimum of 3 hinges be             |
| Bushes: Flanged Nylon                             | used with the top hinge located as high as                |
| Knuckle: Squareline - Heavy Duty                  | possible                                                  |
| Endcaps: Aluminium Pressed Interference fit       | • Where door closers are or to be installed and or        |
| Face Fix: Wrap-around face fixing to door & frame | higher traffic doors a fourth hinge may be<br>required    |
| Hinge Positioning Locator: Yes                    |                                                           |
| • Maximum Weight Capacity: 60kg's – 3 Hinges      | FIXING                                                    |
|                                                   | <ul> <li>Fastening screws supplied</li> </ul>             |
| FINISH                                            | <ul> <li>Aluminium fixings - 10G x 12mm, 304SS</li> </ul> |
| A171SNA – Satin Natural Anodised                  | undercut countersunk self-tapping Phillips drive          |
| A171BLK – Black Powder Coat                       | screw                                                     |
| A171WHT – White Powder Coat                       | <ul> <li>Pop Rivets are NOT RECOMMENDED</li> </ul>        |
|                                                   |                                                           |