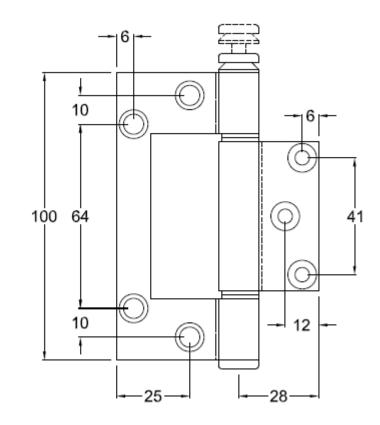

## A173 Aluminium Interfold Hinge 100mm – Loose Pin

- **Hinge Type:** Interfold Hinge Loose Pin
- **Material:** High strength Aluminium Alloy T6 minimum tensile 254 mpa
- **Hinge Pin:** 4.7mm Diameter Stainless Steel 304 grade
- Bushes: Flanged Nylon
- Knuckle: Round Medium Duty
- Endcaps: Aluminium Pressed Interference fit
- Face Fix: N/A
- Hinge Positioning Locator: Yes
- Maximum Weight Capacity: 20kg's 3 Hinges

## **INSTALLATION GUIDE**

- Minimum Door Thickness 35mm
- Suitable for Aluminium and some Timber doors in Aluminium frames
- As a guide doors:
  - 2040 high x 820 up to 20kg 3 hinges
- Recommended that the minimum of 3 hinges be used with the top hinge located as high as possible
- Where door closers are or to be installed and or higher traffic doors a fourth hinge may be required

## **FIXING**

- Fastening screws supplied
- Aluminium fixings 10G x 12mm, 304SS undercut countersunk self-tapping Phillips drive screw
- Pop Rivets are NOT RECOMMENDED