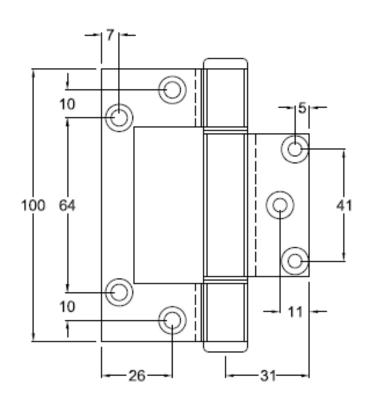

## A174 Aluminium Interfold Hinge 100mm

#### **SPECIFICATION**

- Hinge Type: Interfold Hinge
- Material: High strength Aluminium Alloy T6 minimum tensile 254 mpa
- **Hinge Pin:** 4.7mm Diameter Stainless Steel 304 grade
- Bushes: Flanged Nylon
- Knuckle: Squareline Heavy Duty
- Endcaps: Aluminium Pressed Interference fit
- Face Fix: N/A
- Hinge Positioning Locator: Yes
- Maximum Weight Capacity: 20kg's 3 Hinges

### **INSTALLATION GUIDE**

- Minimum Door Thickness 35mm
- Suitable for Aluminium and some Timber doors in Aluminium frames
- As a guide doors:
  - o 2040 high x 820 up to 20kg- 3 hinges
- Recommended that the minimum of 3 hinges be used with the top hinge located as high as possible
- Where door closers are or to be installed and or higher traffic doors a fourth hinge may be required