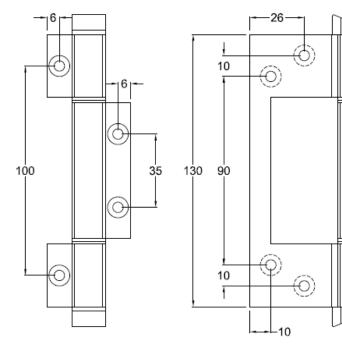

## AL104 Aluminium Anti-Ligature Interfold Hinge 130mm

- Hinge Type: Anti-Ligature Interfold Hinge
- **Material:** High strength Aluminium Alloy T6 minimum tensile 254 mpa
- Hinge Pin: 6mm Diameter Stainless Steel 304 grade
- Bushes: Flanged Nylon
- Knuckle: Squareline Heavy Duty
- Endcaps: Anti-Ligature Aluminium Pressed Interference fit
- Face Fix: Wrap-around face fixing to door & frame
- Hinge Positioning Locator: Yes
- Maximum Weight Capacity: 100kg's 3 Hinges