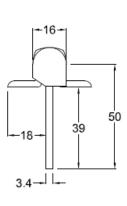

## AL104 Aluminium Anti-Ligature Interfold Hinge 130mm

- Hinge Type: Anti-Ligature Interfold Hinge
- **Material:** High strength Aluminium Alloy T6 minimum tensile 254 mpa
- Hinge Pin: 6mm Diameter Stainless Steel 304 grade
- Bushes: Flanged Nylon
- Knuckle: Squareline Heavy Duty
- Endcaps: Anti-Ligature Aluminium Pressed Interference fit
- Face Fix: Wrap-around face fixing to door & frame
- Hinge Positioning Locator: Yes
- Maximum Weight Capacity: 100kg's 3 Hinges