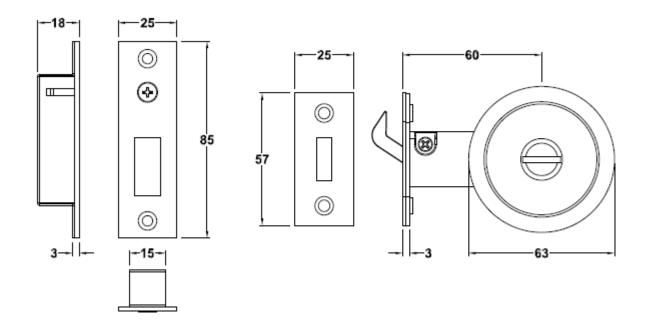

### **SPECIFICATION**

- o Function: Sliding Privacy Lock
  - External: Emergency release button coin slot to unlock the Privacy lock
  - Internal: Turn Snib locks & unlocks the Privacy lock
- Latch/Bolt: Tubular Hook Bolt 60mm Backset Stainless Steel 304 grade Face Plate 70 x 25mm
- Escutcheons: Round 63mm diameter Stainless Steel 304 grade over Zinc Alloy base
- Strike Box: Stainless Steel 304 grade Adjustable Strike
- Strike Plate: Stainless Steel 304 grade 85 x 25mm
- o Handing: Non-Handed