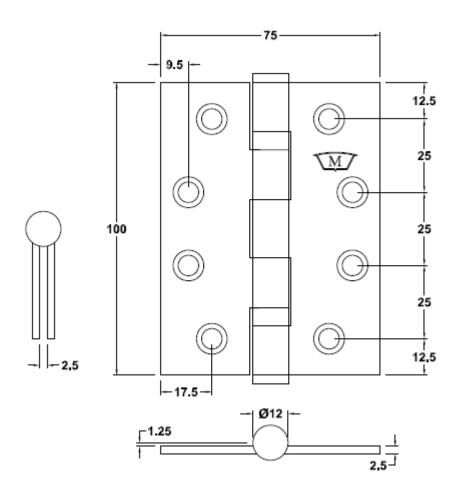

## S224 Stainless Steel Ball Bearing Butt Hinge 100x75x2.5mm

#### **SPECIFICATION**

- Hinge Type: Ball Bearing Butt Fixed Pin
- Material: Stainless Steel 304 grade
- Hinge Pin: 6.9mm Diameter Stainless Steel 304 grade
- Bearing: Stainless Steel Cage & Bearing
- Knuckle: Round
- Endcaps: Stainless Steel 304 grade Pressed Interference fit
- **Fixing Holes:** Industry Standard hole pattern to suit pressed metal frames
- Fire Rated: Yes