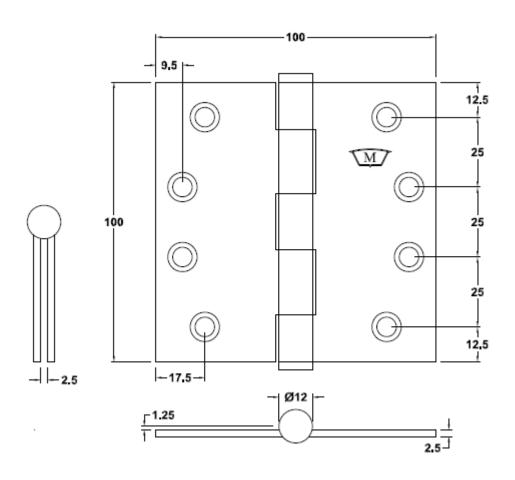

#### **SPECIFICATION**

- **Hinge Type:** Broad Butt Fixed Pin
- Material: Stainless Steel 304 grade
- Hinge Pin: 6.9mm Diameter Stainless Steel 304 grade
- Bearing: N/AKnuckle: Round
- Endcaps: Stainless Steel 304 grade Pressed Interference fit
- **Fixing Holes:** Industry Standard hole pattern to suit pressed metal frames
- Fire Rated: Yes