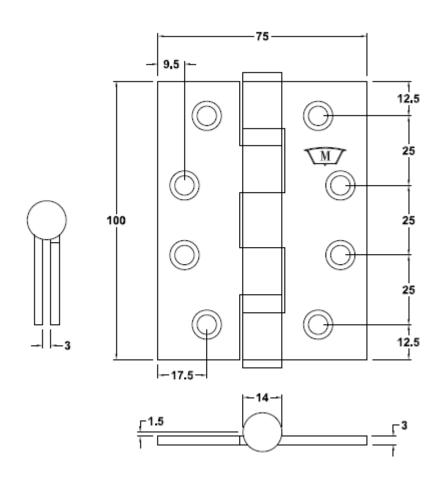

#### **SPECIFICATION**

- Hinge Type: Ball Bearing Butt Heavy Duty
- Material: Stainless Steel 304 grade
- **Hinge Pin:** 7.9mm Diameter Stainless Steel 304 grade
- Bearing: Stainless Steel Cage & Bearing
- Knuckle: Round
- Endcaps: Stainless Steel 304 grade Pressed Interference fit
- **Fixing Holes:** Industry Standard hole pattern to suit pressed metal frames
- Fire Rated: N/A