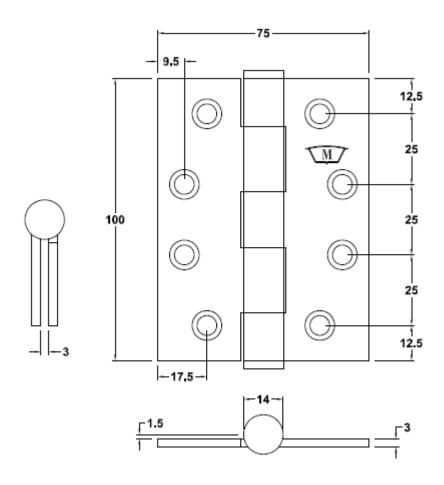

# S268 Stainless Steel Butt Hinge 100x75x3.0mm Fixed Pin

#### **SPECIFICATION**

- **Hinge Type:** Broad Butt Fixed Pin
- Material: Stainless Steel 304 grade
- **Hinge Pin:** 7.9mm Diameter Stainless Steel 304 grade
- Bearing: N/AKnuckle: Round
- Endcaps: Stainless Steel 304 grade Pressed Interference fit
- **Fixing Holes:** Industry Standard hole pattern to suit pressed metal frames
- Fire Rated: Yes