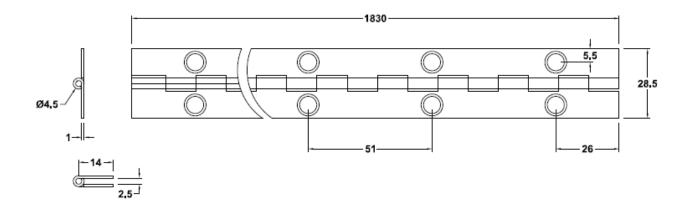

## S301D Stainless Steel Piano "Continuous" Hinge 29x1.0x1830mm

| <ul> <li>SPECIFICATION</li> <li>Hinge Type: Continuous Piano Hinge</li> <li>Material: Stainless Steel 304 grade</li> <li>Hinge Pin: 2.4mm Diameter Stainless Steel 304 grade</li> <li>Knuckle: Round 4.5 Diameter</li> </ul> | <ul> <li>INSTALLATION GUIDE</li> <li>Door Thickness: N/A</li> <li>Suitable for Timber or Metal cabinet / furniture doors</li> <li>Can be cut to length to suit door height</li> </ul> |
|------------------------------------------------------------------------------------------------------------------------------------------------------------------------------------------------------------------------------|---------------------------------------------------------------------------------------------------------------------------------------------------------------------------------------|
| <ul> <li>Fixing Holes: Pre-drilled fixing Holes – 35 holes<br/>at 51mm centre's</li> <li>Endcaps: N/A</li> <li>Fire Rated: N/A</li> </ul>                                                                                    | <ul><li>FIXING</li><li>Fastening screws NOT supplied</li></ul>                                                                                                                        |
|                                                                                                                                                                                                                              | FINISH<br>S301DSSS – Satin Stainless Steel                                                                                                                                            |