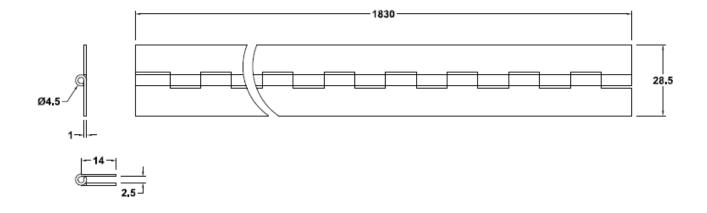

## S301U Stainless Steel Piano "Continuous" Hinge 29x1.0x1830mm

| <ul> <li>SPECIFICATION</li> <li>Hinge Type: Continuous Piano Hinge</li> <li>Material: Stainless Steel 304 grade</li> <li>Hinge Pin: 2.4mm Diameter Stainless Steel 304 grade</li> <li>Knuckle: Round 4.5 Diameter</li> <li>Fixing Holes: No pre-drilled fixing Holes</li> <li>Endcaps: N/A</li> <li>Fire Rated: N/A</li> </ul> | <ul> <li>INSTALLATION GUIDE</li> <li>Door Thickness: N/A</li> <li>Suitable for Timber or Metal doors cabinet / furniture doors</li> <li>Can be cut to length to suit door height</li> </ul> |
|--------------------------------------------------------------------------------------------------------------------------------------------------------------------------------------------------------------------------------------------------------------------------------------------------------------------------------|---------------------------------------------------------------------------------------------------------------------------------------------------------------------------------------------|
| FINISH <ul> <li>S301USSS – Satin Stainless Steel</li> </ul>                                                                                                                                                                                                                                                                    | <ul><li>FIXING</li><li>Fastening screws NOT supplied</li></ul>                                                                                                                              |