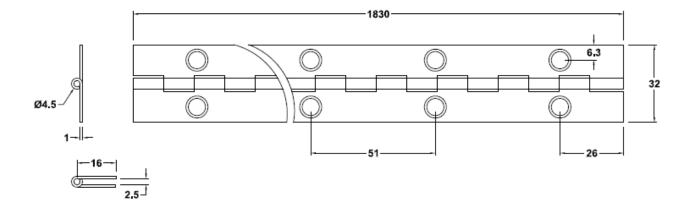

## **Technical Data Sheet**

S302D Stainless Steel Piano "Continuous" Hinge 32x1.0x1830mm

| <ul> <li>SPECIFICATION</li> <li>Hinge Type: Continuous Piano Hinge</li> <li>Material: Stainless Steel 304 grade</li> <li>Hinge Pin: 2.4mm Diameter Stainless Steel 304 grade</li> <li>Knuckle: Round 4.5 Diameter</li> <li>Fixing Holes: Pre-drilled fixing Holes – 35 holes at 51mm centre's</li> <li>Endcaps: N/A</li> <li>Fire Rated: N/A</li> </ul> | <ul> <li>INSTALLATION GUIDE</li> <li>Door Thickness: N/A</li> <li>Suitable for Timber or Metal doors cabinet / furniture doors</li> <li>Can be cut to length to suit door height</li> </ul> |
|---------------------------------------------------------------------------------------------------------------------------------------------------------------------------------------------------------------------------------------------------------------------------------------------------------------------------------------------------------|---------------------------------------------------------------------------------------------------------------------------------------------------------------------------------------------|
| FINISH <ul> <li>S302DSSS – Satin Stainless Steel</li> </ul>                                                                                                                                                                                                                                                                                             | <ul><li>FIXING</li><li>Fastening screws NOT supplied</li></ul>                                                                                                                              |