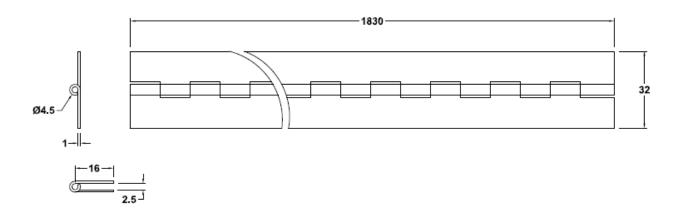

# **SPECIFICATION**

- Hinge Type: Continuous Piano Hinge
- Material: Stainless Steel 304 grade
- **Hinge Pin:** 2.4mm Diameter Stainless Steel 304 grade
- Knuckle: Round 4.5 Diameter
- Fixing Holes: No pre-drilled fixing Holes
- Endcaps: N/AFire Rated: N/A