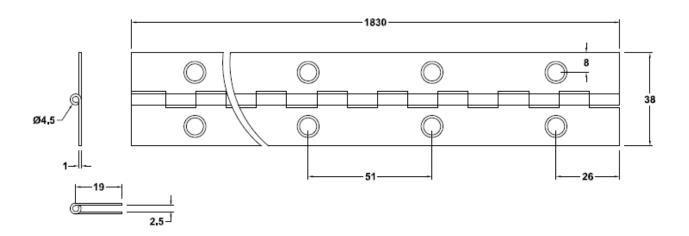

### **SPECIFICATION**

- Hinge Type: Continuous Piano Hinge
- Material: Stainless Steel 304 grade
- **Hinge Pin:** 2.4mm Diameter Stainless Steel 304 grade
- Knuckle: Round 4.5 Diameter
- **Fixing Holes:** Pre-drilled fixing Holes 35 holes at 51mm centre's
- Endcaps: N/AFire Rated: N/A