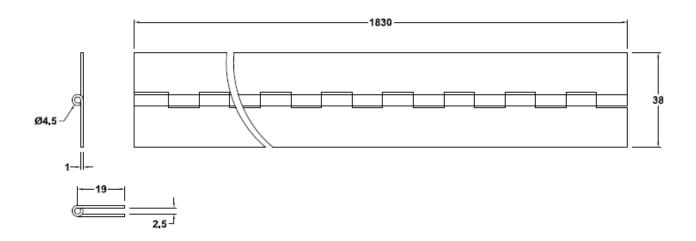

## **SPECIFICATION**

- Hinge Type: Continuous Piano Hinge
- Material: Stainless Steel 304 grade
- **Hinge Pin:** 2.4mm Diameter Stainless Steel 304 grade
- Knuckle: Round 4.5 Diameter
- Fixing Holes: No pre-drilled fixing Holes
- Endcaps: N/AFire Rated: N/A