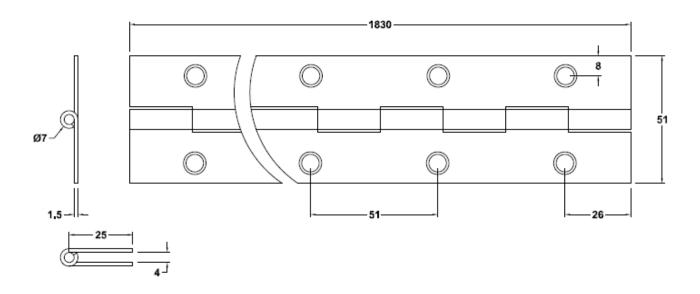

## S304D Stainless Steel Piano "Continuous" Hinge 51x1.5x1830mm

### **SPECIFICATION**

- Hinge Type: Continuous Piano Hinge
- Material: Stainless Steel 304 grade
- **Hinge Pin:** 3.9mm Diameter Stainless Steel 304
- Knuckle: Round 7.0 Diameter
- **Fixing Holes:** Pre-drilled fixing Holes 35 holes at 51mm centre's
- Endcaps: N/A
  Fire Rated: N/A