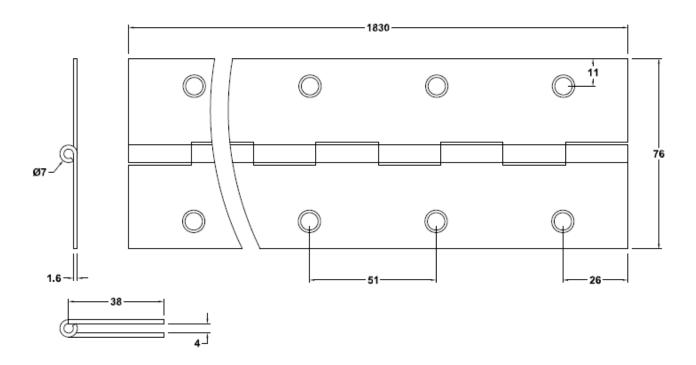

## **SPECIFICATION**

- Hinge Type: Continuous Piano Hinge
- Material: Stainless Steel 304 grade
- **Hinge Pin:** 3.9mm Diameter Stainless Steel 304 grade
- Knuckle: Round 7.0 Diameter
- **Fixing Holes:** Pre-drilled fixing Holes 35 holes at 51mm centre's
- Endcaps: N/A
  Fire Rated: N/A