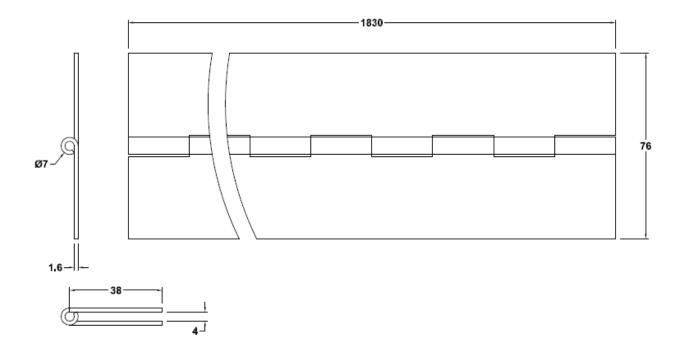

## S305U Stainless Steel Piano "Continuous" Hinge 76x1.6x1830mm

| SPECIFICATION                                                                                                                                                                                                  | INSTALLATION GUIDE                                                                                                                                                 |
|----------------------------------------------------------------------------------------------------------------------------------------------------------------------------------------------------------------|--------------------------------------------------------------------------------------------------------------------------------------------------------------------|
| Hinge Type: Continuous Piano Hinge                                                                                                                                                                             | Door Thickness: N/A                                                                                                                                                |
| Material: Stainless Steel 304 grade                                                                                                                                                                            | <ul> <li>Suitable for Timber or Metal doors</li> </ul>                                                                                                             |
| <ul> <li>Hinge Pin: 3.9mm Diameter Stainless Steel 304 grade</li> <li>Knuckle: Round 7.0 Diameter</li> <li>Fixing Holes: No pre-drilled fixing Holes</li> <li>Endcaps: N/A</li> <li>Fire Rated: N/A</li> </ul> | <ul> <li>Load is distributed over the entire length of the hinge making it suitable for heavier doors</li> <li>Can be cut to length to suit door height</li> </ul> |
|                                                                                                                                                                                                                |                                                                                                                                                                    |
| FINISH <ul> <li>S305USSS – Satin Stainless Steel</li> </ul>                                                                                                                                                    | <ul><li>FIXING</li><li>Fastening screws NOT supplied</li></ul>                                                                                                     |