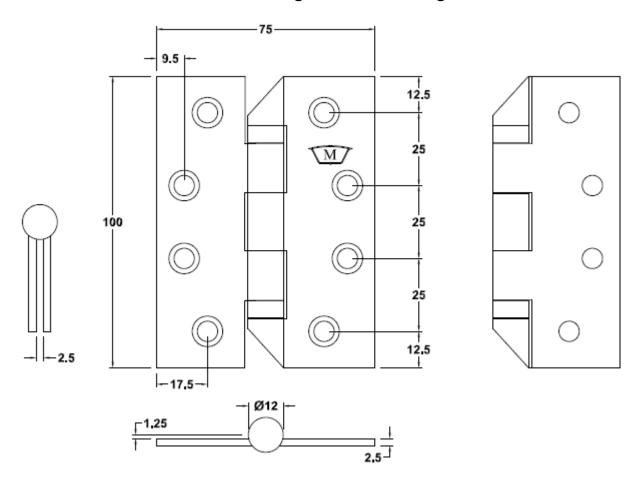

# S224AL Stainless Steel Anti Ligature Butt Hinge 100x75x2.5mm

#### **SPECIFICATION**

- Hinge Type: Ball Bearing Butt Fixed Pin
- Material: Stainless Steel 304 grade
- Hinge Pin: 6.9mm Diameter Stainless Steel 304 grade
- Bearing: Stainless Steel Cage & Bearing
- Knuckle: Anti Ligature Round
- Endcaps: Stainless Steel 304 grade Pressed Interference fit
- **Fixing Holes:** Industry Standard hole pattern to suit pressed metal frames
- Fire Rated: No