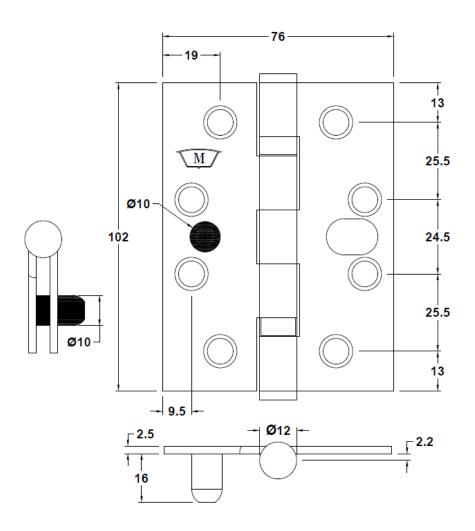

# S277 Stainless Steel Ball Bearing Security Hinge 102x76x2.5mm

## **SPECIFICATION**

- **Hinge Type:** Ball Bearing Butt Fixed Pin
- Material: Stainless Steel 304 grade
- **Hinge Pin:** 6.9mm Diameter Stainless Steel 304 grade
- Bearing: Stainless Steel Cage & Bearing
- Knuckle: Round
- Endcaps: Stainless Steel 304 grade Pressed Interference fit
- Fire Rated: No