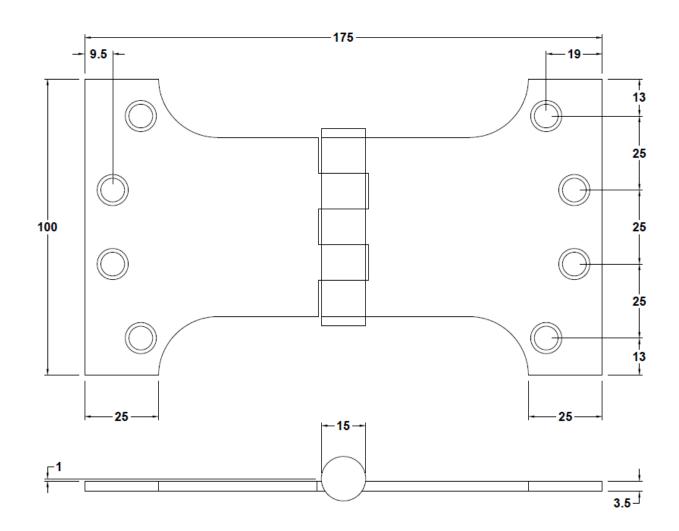

# S290 Stainless Steel Parliament Hinge 100x175x3.5mm Fixed Pin

#### **SPECIFICATION**

- Hinge Type: Parliament Wide Throw Hinge
- Material: Stainless Steel 304 grade
- **Hinge Pin:** 7.9mm Diameter Stainless Steel 304 grade
- Bearing: Stainless Steel Washers
- Knuckle: Round
- Endcaps: Stainless Steel 304 grade Pressed Interference fit
- Fixing Holes: N/AFire Rated: N/A