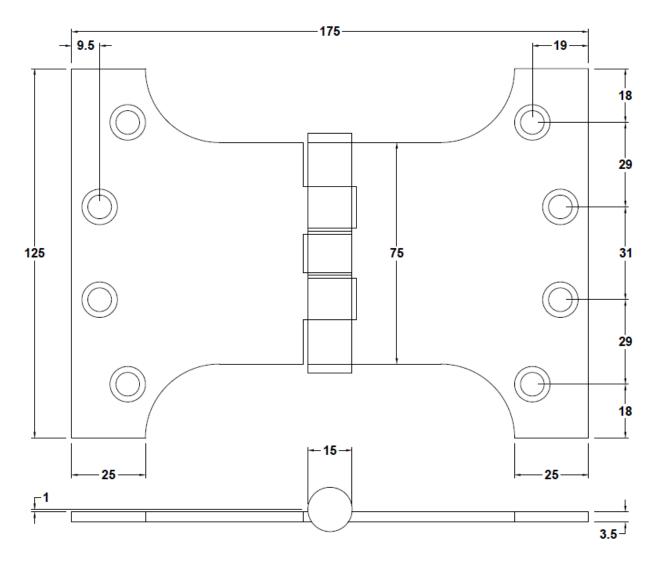

# S293 Stainless Steel Parliament Hinge 125x175x3.5mm Fixed Pin

### **SPECIFICATION**

- Hinge Type: Parliament Wide Throw Hinge
- Material: Stainless Steel 304 grade
- Hinge Pin: 7.9mm Diameter Stainless Steel 304 grade
- Bearing: Stainless Steel Washers
- Knuckle: Round
- Endcaps: Stainless Steel 304 grade Pressed Interference fit
- Fixing Holes: N/A
- Fire Rated: N/A