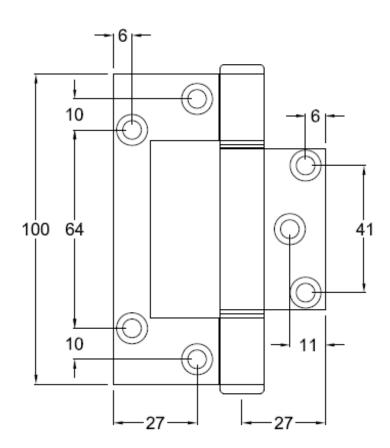

## A166 Aluminium Interfold Hinge 100mm - Offset

#### **SPECIFICATION**

- Hinge Type: Interfold Hinge Offset
- Material: High strength Aluminium Alloy T6 minimum tensile 254 mpa
- Hinge Pin: 4.7mm Diameter Stainless Steel 304 grade
- Bushes: Flanged Nylon
- Knuckle: Round Offset Medium Duty
- Endcaps: Aluminium Pressed Interference fit
- Face Fix: N/A
- Hinge Positioning Locator: N/A
- Maximum Weight Capacity: 20kg's 3 Hinges