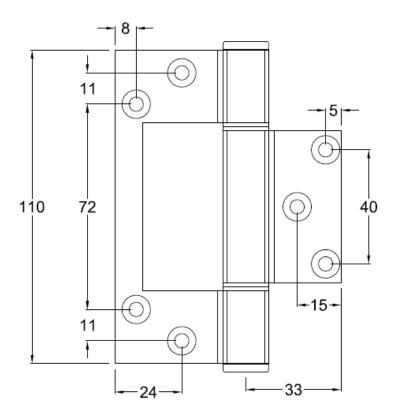

## A115 Aluminium Interfold Hinge 110mm

| SPE | CIF | ICAT | ION |
|-----|-----|------|-----|

- Hinge Type: Interfold Hinge
- **Material:** High strength Aluminium Alloy T6 minimum tensile 254 mpa
- **Hinge Pin:** 6mm Diameter Stainless Steel 304 grade
- Bushes: Flanged Nylon
- Knuckle: Squareline Heavy Duty
- Endcaps: Aluminium Pressed Interference fit
- Face Fix: N/A
- Hinge Positioning Locator: Yes
- Maximum Weight Capacity: 40kg's 3 Hinges

### **FIXING**

- Fastening screws supplied
- Aluminium fixings 10G x 12mm, 304SS undercut countersunk self-tapping Phillips drive screw
- Face fixing to the door and frame
- Pop Rivets are NOT RECOMMENDED