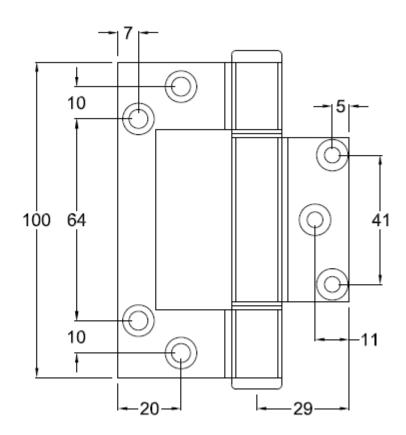

### A127 Aluminium Interfold Hinge 100mm – Offset

#### **SPECIFICATION**

- Hinge Type: Interfold Hinge Offset
- Material: High strength Aluminium Alloy T6 minimum tensile 254 mpa
- **Hinge Pin:** 6mm Diameter Stainless Steel 304 grade
- Bushes: Flanged Nylon
- Knuckle: Offset Squareline Heavy Duty
- Endcaps: Aluminium Pressed Interference fit
- Face Fix: N/A
- Hinge Positioning Locator: Yes
- Maximum Weight Capacity: 40kg's 3 Hinges

#### **FIXING**

- · Fastening screws supplied
- Aluminium fixings 10G x 12mm, 304SS undercut countersunk self-tapping Phillips drive screw
- Face fixing to the door and frame
- Pop Rivets are NOT RECOMMENDED