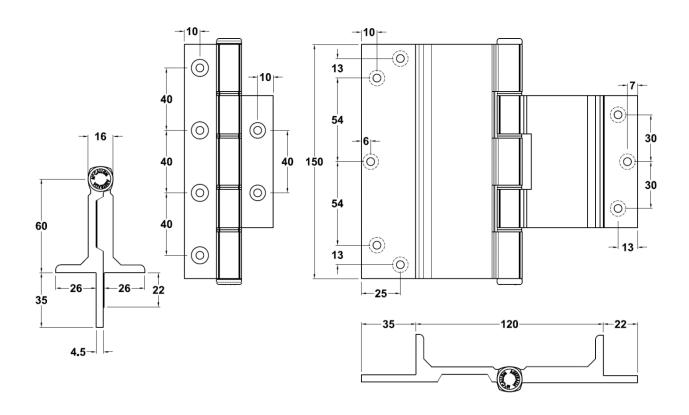

#### **SPECIFICATION**

- Hinge Type: Parliament Wide Throw Interfold Hinge – 120mm throw.
- Material: High strength Aluminium Alloy T6 minimum tensile 254 mpa
- Hinge Pin: 8mm Diameter Stainless Steel 304 grade
- Bushes: Flanged Nylon
- Knuckle: Squareline Heavy Duty
- Endcaps: Aluminium Pressed Interference fit
- Face Fix: Wrap-around face fixing to door & frame
- Hinge Positioning Locator: Yes
- Maximum Weight Capacity: 80kg's 3 Hinges