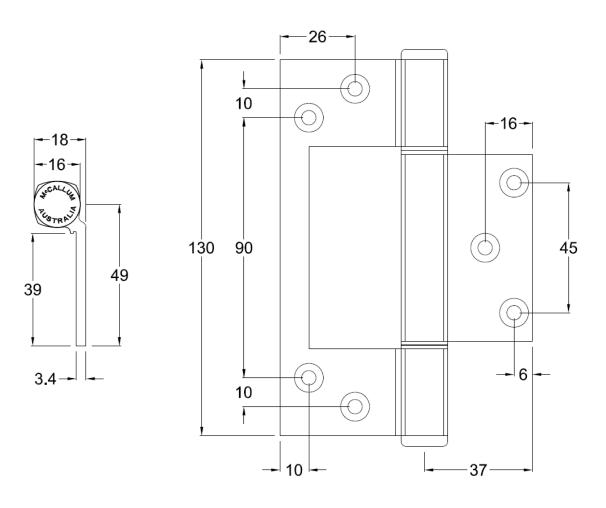

# **Technical Data Sheet**

## A107 Aluminium Interfold Hinge 130mm - Offset

- Hinge Type: Interfold Hinge Offset
- Material: High strength Aluminium Alloy T6
  minimum tensile 254 mpa
- Hinge Pin: 6mm Diameter Stainless Steel 304
  grade
- Bushes: Flanged Nylon
- Knuckle: Offset Squareline Heavy Duty
- Endcaps: Aluminium Pressed Interference fit
- Face Fix: N/A
- Hinge Positioning Locator: Yes
- Maximum Weight Capacity: 80kg's 3 Hinges