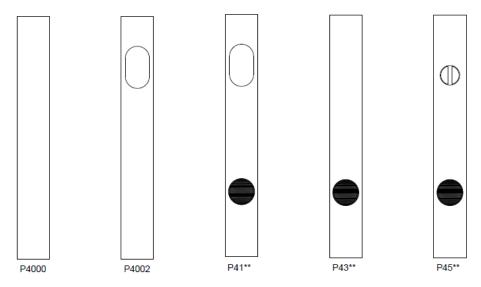

### **INTERNAL PLATES**

Note: for complete product code replace \*\* with lever number eg - P4212

### **PLATE LEGEND**