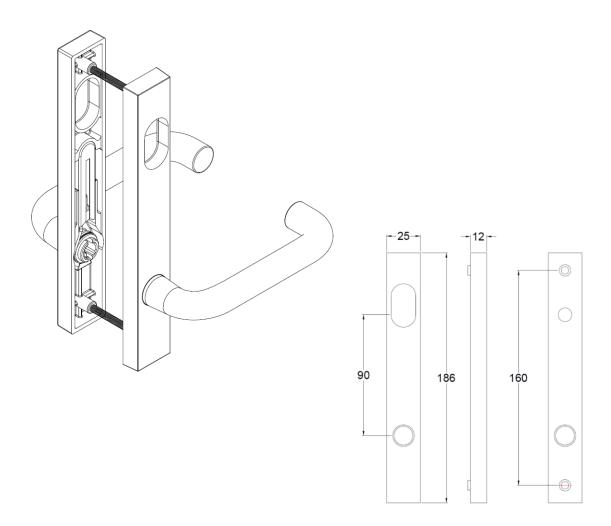

### Lever/handle:

Solid investment cast 304 grade Stainless Steel machine finished

### Plate:

Solid investment cast 304 grade Stainless Steel machine finished

### **Plate Dimensions:**

186 x 25 x 12mm

### **Door Thickness:**

32 - 50mm

#### Fixing:

Back-to-back through door fixing, 2 x screws M4x65mm

#### Spindle:

7.6mm standard spindle x 2