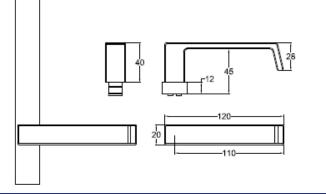

### **LEVERS**

Lever 26Overall Length:120mmTotal Projection:52mmFinger Clearance:45mm