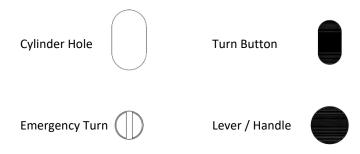

### **Plate Dimensions:**

186 x 25 x 12mm

### **Door Thickness:**

32 - 50mm

#### Fixing:

Back-to-back through door fixing, 2 x screws M4x65mm

#### Spindle:

7.6mm standard spindle x 2

### Handing:

Reversable (non-handed)

Lever handing is as simple as rotating the levers 180°

### **Durability:**

4000 Series Door Furniture conforms with level D8 (Durability) Australian Lock Standard (AS 4145.2-2008).

### **AS1428.1 Compliance**

The 2000 series includes levers that are AS1428.1 compliant.

### Warranty:

10 Year mechanical

### Finishes:

SSS: Satin Stainless Steel

BLK: Black







Note: for complete product code replace \*\* with lever number eg - P4112

### **INTERNAL PLATES**



Note: for complete product code replace \*\* with lever number eg - P4212

### **PLATE LEGEND**





### **LEVERS**

Lever 26Overall Length:120mmTotal Projection:52mmFinger Clearance:45mm





### AS1428.1 Compliant

### Lever 27

Overall Length: 125mm
Total Projection: 51mm
Finger Clearance: 35mm





AS1428.1 Compliant

### **4000 SERIES PRODUCT CODES**

| Description                                 | Finish