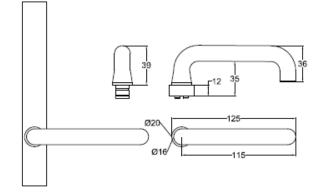

### Lever 27

Overall Length: 125mm
Total Projection: 51mm
Finger Clearance: 35mm

AS1428.1 Compliant