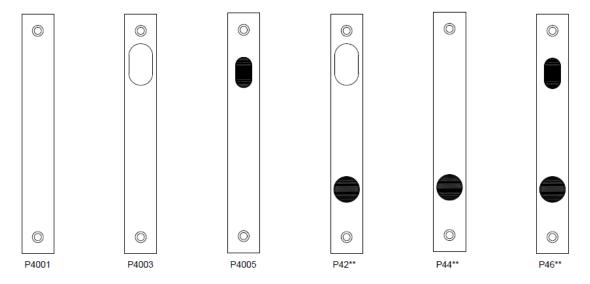

### **INTERNAL PLATES**

Note: for complete product code replace \*\* with lever number eg - P4212

### **PLATE LEGEND**