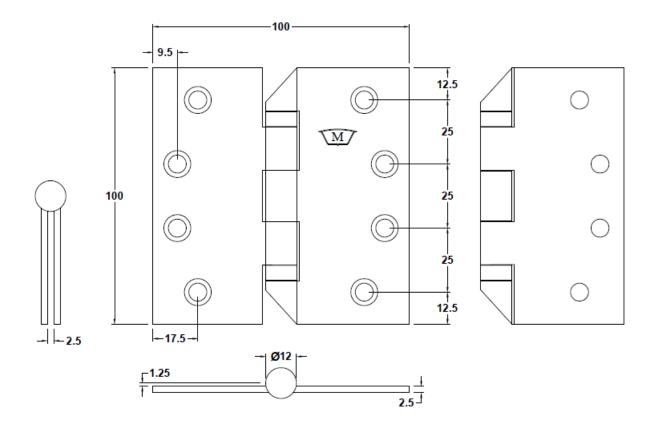

## S234AL Stainless Steel Anti Ligature Butt Hinge 100x100x2.5mm

| <ul> <li>SPECIFICATION</li> <li>Hinge Type: Ball Bearing Butt – Fixed Pin</li> <li>Material: Stainless Steel 304 grade</li> <li>Hinge Pin: 6.9mm Diameter Stainless Steel 304 grade</li> <li>Bearing: Stainless Steel – Cage &amp; Bearing</li> <li>Knuckle: Anti Ligature Round</li> <li>Endcaps: Stainless Steel 304 grade Pressed Interference fit</li> <li>Fixing Holes: Industry Standard hole pattern to suit pressed metal frames</li> </ul> | <ul> <li>INSTALLATION GUIDE</li> <li>Minimum Door Thickness 35mm</li> <li>Suitable for Timber doors with Timber or Metal frames</li> <li>As a guide doors: <ul> <li>2040 high x 820 wide – 3 hinges</li> </ul> </li> <li>Recommended that the minimum of 3 hinges be used with the top hinge located as high as possible</li> </ul> |
|-----------------------------------------------------------------------------------------------------------------------------------------------------------------------------------------------------------------------------------------------------------------------------------------------------------------------------------------------------------------------------------------------------------------------------------------------------|-------------------------------------------------------------------------------------------------------------------------------------------------------------------------------------------------------------------------------------------------------------------------------------------------------------------------------------|
| <ul> <li>Fire Rated: Yes</li> <li>FINISH</li> <li>S234ALSSS – Satin Stainless Steel</li> <li>S234ALPSS – Polished Stainless Steel</li> <li>S234ALBLK – Black</li> </ul>                                                                                                                                                                                                                                                                             | <ul> <li>FIXING</li> <li>Fastening screws supplied</li> <li>Metal fixings – M5 x 12mm, Countersunk<br/>Phillips Stainless Steel metal screw</li> <li>Timber fixings – 10G x 32mm 304SS type AB<br/>self-tapping Phillips drive screw</li> </ul>                                                                                     |